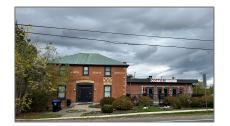

# Commercial/retail

- 4240 County 88 Rd, Bradford West Gwillimbury, Ontario L3Z 2A4

## Basic **Details**

| Property Type: | Commercial/retail |  |
|----------------|-------------------|--|
| Listing Type:  | For Sale          |  |
| Listing ID:    | N9387778          |  |
| Price:         | \$3,650,000       |  |
| Year Built:    | 0                 |  |
| Lot Area:      | 0 Sqft            |  |

## Address

| Country:       | CA                           |  |
|----------------|------------------------------|--|
| Province:      | Ontario                      |  |
| City:          | Bradford West<br>Gwillimbury |  |
| Postal Code:   | L3Z 2A4                      |  |
| Street:        | County 88                    |  |
| Street Number: | 4240                         |  |
| Street Suffix: | Rd                           |  |
| Floor Number:  | 0                            |  |
| Longitude:     | E0° 0' 0''                   |  |
| Latitude:      | N0° 0' 0''                   |  |