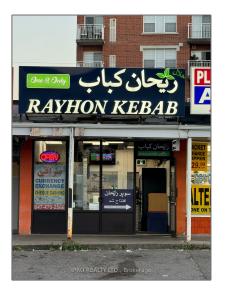

# Commercial/retail

- 30 Levendale Rd, Richmond Hill, Ontario L4C 4H2





### Basic **Details**

| Property Type: | Commercial/retail |  |
|----------------|-------------------|--|
| Listing Type:  | For Sale          |  |
| Listing ID:    | N9387909          |  |
| Price:         | \$1,499,000       |  |
| Year Built:    | 0                 |  |
| Lot Area:      | 0 Sqft            |  |

#### Address

| Country:       | СА                   |  |
|----------------|----------------------|--|
| Province:      | Ontario              |  |
| City:          | <b>Richmond Hill</b> |  |
| Postal Code:   | L4C 4H2              |  |
| Street:        | Levendale            |  |
| Street Number: | 30                   |  |
| Street Suffix: | Rd                   |  |
| Floor Number:  | 0                    |  |
| Longitude:     | E0° 0' 0''           |  |
| Latitude: