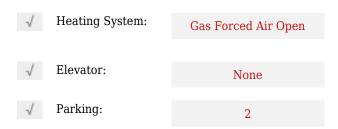

ommercial/retail |  |
|----------------|-------------------|--|
| Listing Type:  | For Sale          |  |
| Listing ID:    | N9387909          |  |
| Price:         | \$1,499,000       |  |
| Year Built:    | 0                 |  |
| Lot Area:      | 0 Sqft            |  |

#### Address

| Country:       | СА                   |  |
|----------------|----------------------|--|
| Province:      | Ontario              |  |
| City:          | <b>Richmond Hill</b> |  |
| Postal Code:   | L4C 4H2              |  |
| Street:        | Levendale            |  |
| Street Number: | 30                   |  |
| Street Suffix: | Rd                   |  |
| Floor Number:  | 0                    |  |
| Longitude:     | E0° 0' 0''           |  |
| Latitude:      | N0° 0' 0''           |  |

#### Features



## Agent Info



Parveen Arora & www.teamarora.com ■ 4169108923 Marveen@teamarora.com