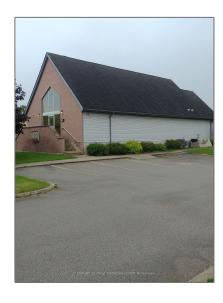

# Office

2,000 Sqft - 67 Meg Dr, London, Ontario N6E 2V2









#### Basic Details

| Property Type:  | Office      |  |
|-----------------|-------------|--|
| Listing Type:   | For Lease   |  |
| Listing ID:     | X9388459    |  |
| Price:          | <b>\$15</b> |  |
| Rooms:          | 0           |  |
| Bathrooms:      | 0           |  |
| Half Bathrooms: | 0           |  |
| Square Footage: | 2,000 Sqft  |  |
| Year Built:     | 0           |  |
| Lot Area:       | 0 Sqft      |  |
|                 |             |  |

## Address

| Country:       | CA              |  |
|----------------|-----------------|--|
| Province:      | Ontario         |  |
| City:          | London          |  |
| Postal Code:   | N6E 2V2         |  |
| Street:        | Meg             |  |
| Street Number: | 67              |  |
| Street Suffix: | Dr              |