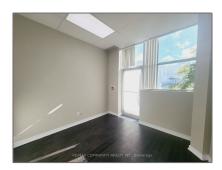

## Office

1,200 Sqft - 7 Eastvale Dr, Markham, Ontario L3S 4N8









## **Basic Details**

| Property Type:  | Office     |  |
|-----------------|------------|--|
| Listing Type:   | For Lease  |  |
| Listing ID:     | N9390268   |  |
| Price:          | \$3,800    |  |
| Rooms:          | 0          |  |
| Bathrooms:      | 1          |  |
| Half Bathrooms: | 0          |  |
| Square Footage: | 1,200 Sqft |  |
| Year Built:     | 0          |  |
| Lot Area:       | 0 Sqft     |  |

## Address

| Country:       | CA             |  |
|----------------|----------------|--|
| Province:      | Ontario        |  |
| City:          | Markham        |  |
| Postal Code:   | L3S 4N8        |  |
| Street:        | Eastvale       |  |
| Street Number: | 7              |  |
| Street Suffix: | Dr             |  |
| Floor Number:  | 0              |  |
| Longitude: