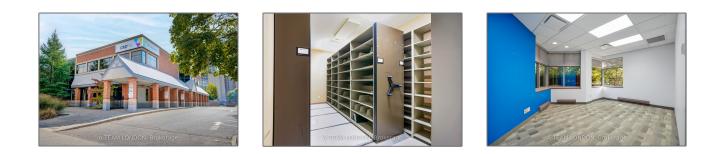

## Office

19,066 Sqft - 167 Central Ave, London, Ontario N6A 1M6





## Basic **Details**

Address

| Property Type:  | Office      |  |
|-----------------|-------------|--|
| Listing Type:   | For Lease   |  |
| Listing ID:     | X9390688    |  |
| Price:          | \$14        |  |
| Rooms:          | 0           |  |
| Bathrooms:      | 4           |  |
| Half Bathrooms: | 0           |  |
| Square Footage: | 19,066 Sqft |  |
| Year Built:     | 0           |  |
| Lot Area:       | 0 Sqft      |  |

| СА              |                                                                               |
|-----------------|-------------------------------------------------------------------------------|
| Ontario         |                                                                               |
| London          |