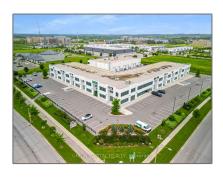

# Industrial

- 200 Mostar St, Whitchurch-Stouffville, Ontario L4A 4T7  $\,$ 

#### **Basic Details**

| Property Type: | Industrial |  |
|----------------|------------|--|
| Listing Type:  | For Lease  |  |
| Listing ID:    | N9392026   |  |
| Price:         | \$25       |  |
| Year Built:    | 0          |  |
| Lot Area:      | 0 Sqft     |  |

## Address

| Country:       | CA                         |  |
|----------------|----------------------------|--|
| Province:      | Ontario                    |  |
| City:          | Whitchurch-<br>Stouffville |  |
| Postal Code:   | L4A 4T7                    |  |
| Street:        | Mostar                     |  |
| Street Number: | 200                        |  |
| Street Suffix: | St                         |  |
| Floor Number:  | 0                          |  |
| Longitude:     | W80° 44' 11.2"             |  |
| Latitude:      | N43° 57' 42.1"             |  |