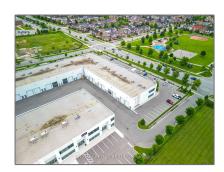

# Industrial

- 200 Mostar St, Whitchurch-Stouffville, Ontario L4A 4T7  $\,$ 

#### **Basic Details**

| Property Type: | Industrial |  |
|----------------|------------|--|
| Listing Type:  | For Lease  |  |
| Listing ID:    | N9392026   |  |
| Price:         | \$25       |  |
| Year Built:    | 0          |  |
| Lot Area:      | 0 Sqft     |  |

## Address

| Country:       | CA                         |  |
|----------------|----------------------------|--|
| Province:      | Ontario                    |  |
| City:          | Whitchurch-<br>Stouffville |  |
| Postal Code:   | L4A 4T7                    |  |
| Street:        | Mostar                     |  |
| Street Number: | 200                        |  |
| Street Suffix: | St                         |  |
| Floor Number:  | 0                          |  |
| Longitude:     | W80° 44' 11.2"             |  |
| Latitude:      | N43° 57' 42.1"             |  |