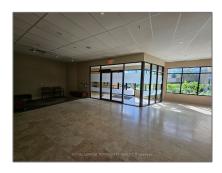

# Commercial/retail

- 9333 Woodbine Ave, Markham, Ontario L6C 1T5

## Basic Details

| Property Type: | Commercial/retail |  |
|----------------|-------------------|--|
| Listing Type:  | For Lease         |  |
| Listing ID:    | N9392724          |  |
| Price:         | \$2,500           |  |
| Year Built:    | 0                 |  |
| Lot Area:      | 0 Sqft            |  |
|                |                   |  |