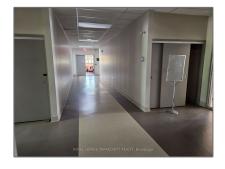

# Commercial/retail

- 9333 Woodbine Ave, Markham, Ontario L6C 1T5

## Basic Details

| Property Type: | Commercial/retail |  |
|----------------|-------------------|--|
| Listing Type:  | For Lease         |  |
| Listing ID:    | N9392724          |  |
| Price:         | \$2,500           |  |
| Year Built:    | 0                 |  |
| Lot Area:      | 0 Sqft            |  |
|                |                   |  |