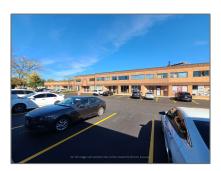

# Office

 $546\ Sqft$  -  $85\ Rosedale\ Ave,\ Brampton,\ Ontario\ L6X\ 1K1$ 

#### Basic Details

| Property Type:  | Office         |  |
|-----------------|----------------|--|
| Listing Type:   | For Lease      |  |
| Listing ID:     | W9392880       |  |
| Price:          | <b>\$1,700</b> |  |
| Rooms:          | 0              |  |
| Bathrooms:      | 0              |  |
| Half Bathrooms: | 0              |  |
| Square Footage: | 546 Sqft       |  |
| Year Built:     | 0              |  |
| Lot Area:       | 0 Sqft         |  |
|                 |                |  |

#### Address

| Country:       | CA         |  |
|----------------|------------|--|
| Province:      | Ontario    |  |
| City:          | Brampton   |  |
| Postal Code:   | L6X 1K1    |  |
| Street:        | Rosedale   |  |
| Street Number: | 85         |  |
| Street Suffix: | Ave        |  |
| Floor Number:  | 0          |  |
| Longitude:     | E0° 0' 0'' |  |
| Latitude:      | N0° 0' 0'' |  |