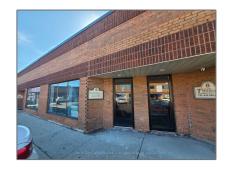

# Office

 $546\ Sqft$  -  $85\ Rosedale\ Ave,\ Brampton,\ Ontario\ L6X\ 1K1$ 

#### Basic Details

| Property Type:  | Office         |  |
|-----------------|----------------|--|
| Listing Type:   | For Lease      |  |
| Listing ID:     | W9392880       |  |
| Price:          | <b>\$1,700</b> |  |
| Rooms:          | 0              |  |
| Bathrooms:      | 0              |  |
| Half Bathrooms: | 0              |  |
| Square Footage: | 546 Sqft       |  |
| Year Built:     | 0              |  |
| Lot Area:       | 0 Sqft         |  |
|                 |                |  |

#### Address

| Country:       | CA         |  |
|----------------|------------|--|
| Province:      | Ontario    |  |
| City:          | Brampton   |  |
| Postal Code:   | L6X 1K1    |  |
| Street:        | Rosedale   |  |
| Street Number: | 85         |  |
| Street Suffix: | Ave        |  |
| Floor Number:  | 0          |  |
| Longitude:     | E0° 0' 0'' |  |
| Latitude:      | N0° 0' 0'' |  |