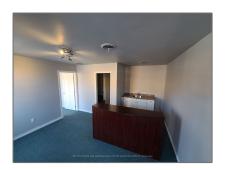

# Office

 $546\ Sqft$  -  $85\ Rosedale\ Ave,\ Brampton,\ Ontario\ L6X\ 1K1$ 

#### Basic Details

| Property Type:  | Office         |  |
|-----------------|----------------|--|
| Listing Type:   | For Lease      |  |
| Listing ID:     | W9392880       |  |
| Price:          | <b>\$1,700</b> |  |
| Rooms:          | 0              |  |
| Bathrooms:      | 0              |  |
| Half Bathrooms: | 0              |  |
| Square Footage: | 546 Sqft       |  |
| Year Built:     | 0              |  |
| Lot Area:       | 0 Sqft         |  |
|                 |                |  |

#### Address

| Country:       | CA         |  |
|----------------|------------|--|
| Province:      | Ontario    |  |
| City:          | Brampton   |  |
| Postal Code:   | L6X 1K1    |  |
| Street:        | Rosedale   |  |
| Street Number: | 85         |  |
| Street Suffix: | Ave        |  |
| Floor Number:  | 0          |  |
| Longitude:     | E0° 0' 0'' |  |
| Latitude:      | N0° 0' 0'' |  |