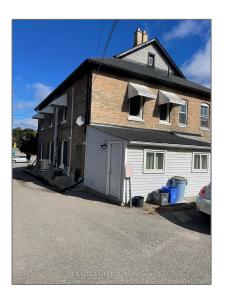

## 940 Sqft - 43 Worsley St, Barrie, Ontario L4M 1L7

## Address

| Country:       | CA              |  |
|----------------|-----------------|--|
| Province:      | Ontario         |  |
| City:          | Barrie          |  |
| Postal Code:   | L4M 1L7         |  |
| Street:        | Worsley         |  |
| Street Number: | 43              |  |
| Street Suffix: | St              |  |
| Floor Number:  | 0               |  |
| Longitude:     | W80° 18' 38.4"  |  |
| Latitude:      | N44° 23' 28.3'' |  |