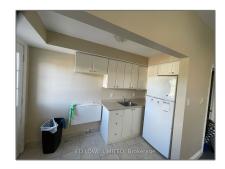

# Office

#### Basic Details

| Property Type:  | Office    |  |
|-----------------|-----------|--|
| Listing Type:   | For Lease |  |
| Listing ID:     | S9393391  |  |
| Price:          | \$1,550   |  |
| Rooms:          | 0         |  |
| Bathrooms:      | 0         |  |
| Half Bathrooms: | 0         |  |
| Square Footage: | 940 Sqft  |  |
| Year Built:     | 0         |  |
| Lot Area:       | 0 Sqft    |  |
|                 |           |  |