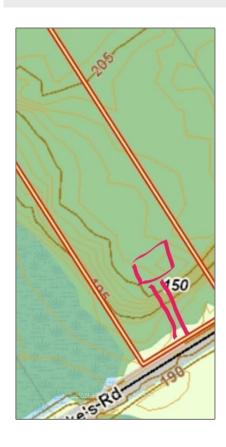

## Vacant Land

- 150 Clarkes Rd, Northern Bruce Peninsula, Ontario N0H 1W0

## Address

| Country:       | CA                          |  |
|----------------|-----------------------------|--|
| Province:      | Ontario                     |  |
| City:          | Northern Bruce<br>Peninsula |  |
| Postal Code:   | N0H 1W0                     |  |
| Street:        | Clarkes                     |  |
| Street Number: | 150                         |  |
| Street Suffix: | Rd                          |  |
| Floor Number:  | 0                           |  |
| Longitude:     | E0° 0' 0''                  |  |
| Latitude:      | N0° 0' 0''                  |  |