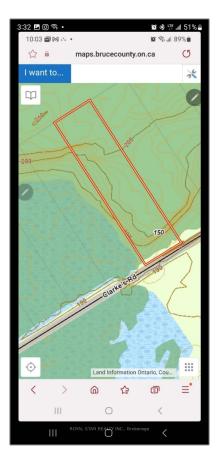

## Vacant Land

- 150 Clarkes Rd, Northern Bruce Peninsula, Ontario N0H 1W0

## Address

| Country:       | CA                          |  |
|----------------|-----------------------------|--|
| Province:      | Ontario                     |  |
| City:          | Northern Bruce<br>Peninsula |  |
| Postal Code:   | N0H 1W0                     |  |
| Street:        | Clarkes                     |  |
| Street Number: | 150                         |  |
| Street Suffix: | Rd                          |  |
| Floor Number:  | 0                           |  |
| Longitude:     | E0° 0' 0''                  |  |
| Latitude:      | N0° 0' 0''                  |  |