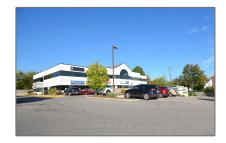

# Commercial/retail

- 339 WELLINGTON Rd, London, Ontario N6C 5Z9









## Basic Details

| Property Type: | Commercial/retail |  |
|----------------|-------------------|--|
| Listing Type:  | For Lease         |  |
| Listing ID:    | X9395131          |  |
| Price:         | \$8               |  |
| Year Built:    | 0                 |  |
| Lot Area:      | 0 Sqft            |  |

### Address

| Country:       | CA         |  |
|----------------|------------|--|
| Province:      | Ontario    |  |
| City:          | London     |  |
| Postal Code:   | N6C 5Z9    |  |
| Street:        | WELLINGTON |  |
| Street Number: | 339        |  |
| Street Suffix: | Rd         |  |
| Floor Number:  | 0          |  |
| Longitude:     | E0° 0' 0'' |  |
| Latitude:      | N0° 0' 0'' |  |

### Features

| √ Heating System: | Gas Forced Air Open |
|-------------------|---