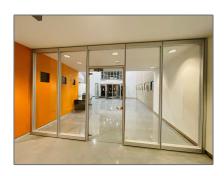

# Office

62,359 Sqft - 5205 Satellite Dr, Mississauga, Ontario L4W 5P9









#### **Basic Details**

| Property Type:  | Office      |  |
|-----------------|-------------|--|
| Listing Type:   | For Lease   |  |
| Listing ID:     | W9395244    |  |
| Price:          | <b>\$1</b>  |  |
| Rooms:          | 0           |  |
| Bathrooms:      | 0           |  |
| Half Bathrooms: | 0           |  |
| Square Footage: | 62,359 Sqft |  |
| Year Built:     | 0           |  |
| Lot Area:       | 0 Sqft      |  |
|                 |             |  |

### Address

| Country:       | CA          |  |
|----------------|-------------|--|
| Province:      | Ontario     |  |
| City:          | Mississauga |  |
| Postal Code:   | L4W 5P9     |  |
| Street:        | Satellite   |  |
| Street Number: | 5205        |  |
| Street Suffix: | Dr          |  |
| Floor Number:  | 0