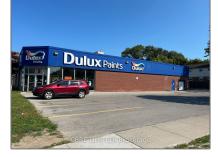

# Commercial/retail

- 216 Wellington St, London, Ontario N6B 2L3

#### Address

| Commercial/retail |                                          |
|-------------------|------------------------------------------|
| For Sale          |                                          |
| X9395434          |                                          |
| \$1,350,000       |                                          |
| 0                 |                                          |
| 0 Sqft            |                                          |
|                   | For Sale<br>X9395434<br>\$1,350,000<br>0 |