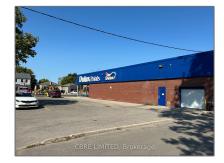

# Commercial/retail

- 216 Wellington St, London, Ontario N6B 2L3

#### Address

| Commercial/retail |                                          |
|-------------------|------------------------------------------|
| For Sale          |                                          |
| X9395434          |                                          |
| \$1,350,000       |                                          |
| 0                 |                                          |
| 0 Sqft            |                                          |
|                   | For Sale<br>X9395434<br>\$1,350,000<br>0 |