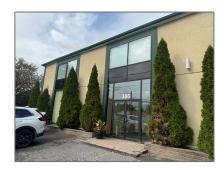

# Office

4,500 Sqft - 366 Parkhill Rd, Peterborough, Ontario K9L 1C3

### Address

| Country:       | CA           |
|----------------|--------------|
| Province:      | Ontario      |
| City:          | Peterborough |
| Postal Code:   | K9L 1C3      |
| Street:        | Parkhill     |
| Street Number: | 366          |
| Street Suffix: | Rd           |
| Floor Number:  | 0            |
| Longitude:     | E0° 0' 0''   |
| Latitude:      | N0° 0' 0''   |