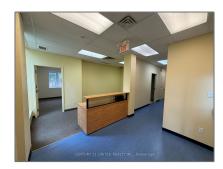

# Office

4,500 Sqft - 366 Parkhill Rd, Peterborough, Ontario K9L 1C3









#### Basic Details

| Property Type:  | Office     |  |
|-----------------|------------|--|
| Listing Type:   | For Lease  |  |
| Listing ID:     | X9395441   |  |
| Price:          | \$13       |  |
| Rooms:          | 0          |  |
| Bathrooms:      | 0          |  |
| Half Bathrooms: | 0          |  |
| Square Footage: | 4,500 Sqft |  |
| Year Built:     | 0          |  |
| Lot Area:       | 0 Sqft     |  |
|                 |            |  |

### Address

| Country:       | CA           |
|----------------|--------------|
| Province:      | Ontario      |
| City:          | Peterborough |
| Postal Code:   | K9L 1C3      |
| Street:        | Parkhill     |
| Street Number: | 366          |
| Street Suffix: | Rd           |
| Floor Number:  | 0            |
| Longitude:     | E0° 0