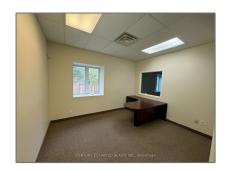

# Office

4,500 Sqft - 366 Parkhill Rd, Peterborough, Ontario K9L 1C3









#### Basic Details

| Property Type:  | Office     |  |
|-----------------|------------|--|
| Listing Type:   | For Lease  |  |
| Listing ID:     | X9395441   |  |
| Price:          | \$13       |  |
| Rooms:          | 0          |  |
| Bathrooms:      | 0          |  |
| Half Bathrooms: | 0          |  |
| Square Footage: | 4,500 Sqft |  |
| Year Built:     | 0          |  |
| Lot Area:       | 0 Sqft     |  |
|                 |            |  |

### Address

| Country:       | CA           |
|----------------|--------------|
| Province:      | Ontario      |
| City:          | Peterborough |
| Postal Code:   | K9L 1C3      |
| Street:        | Parkhill     |
| Street Number: | 366          |
| Street Suffix: | Rd           |
| Floor Number:  | 0            |
| Longitude:     | E0° 0'