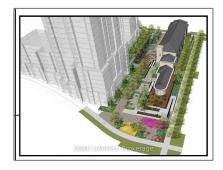

# Commercial/retail

- 391 South St, London, Ontario N6B 1B8









#### Basic **Details**

| Property Type: | Commercial/retail |  |
|----------------|-------------------|--|
| Listing Type:  | For Lease         |  |
| Listing ID:    | X9395625          |  |
| Price:         | \$20              |  |
| Year Built:    | 0                 |  |
| Lot Area:      | 0 Sqft            |  |

### Address

| Country:       | СА         |
|----------------|------------|
| Province:      | Ontario    |
| City:          | London     |
| Postal Code:   | N6B 1B8    |
| Street:        | South      |
| Street Number: | 391        |
| Street Suffix: | St         |
| Floor Number:  | 0          |
| Longitude:     | E0° 0' 0'' |
| Latitude:      | N0° 0' 0'' |

#### Features

✓ Heating System:

## Agent Info



Parveen Arora & www.teamarora.com ■ 4169108923 Marveen@tea