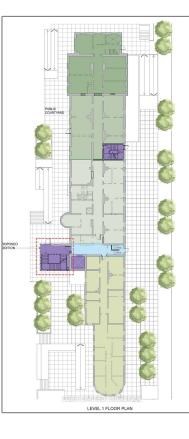

# Commercial/retail

- 391 South St, London, Ontario N6B 1B8









#### Basic **Details**

| Property Type: | Commercial/retail |  |
|----------------|-------------------|--|
| Listing Type:  | For Lease         |  |
| Listing ID:    | X9395625          |  |
| Price:         | \$20              |  |
| Year Built:    | 0                 |  |
| Lot Area:      | 0 Sqft            |  |

### Address

| Country:       | СА         |
|----------------|------------|
| Province:      | Ontario    |
| City:          | London     |
| Postal Code:   | N6B 1B8    |
| Street:        | South      |
| Street Number: | 391        |
| Street Suffix: | St         |
| Floor Number:  | 0          |
| Longitude:     | E0° 0' 0'' |
| Latitude:      | N0° 0' 0'' |

#### Features

✓ Heating System:

## Agent Info



Parveen Arora & www.teamarora.com ■ 4169108923 Marveen@teama