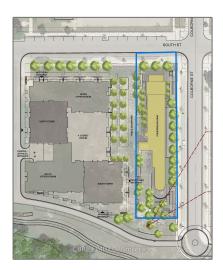

# Commercial/retail

- 391 South St, London, Ontario N6B 1B8









#### Basic **Details**

| Property Type: | Commercial/retail |  |
|----------------|-------------------|--|
| Listing Type:  | For Lease         |  |
| Listing ID:    | X9395625          |  |
| Price:         | \$20              |  |
| Year Built:    | 0                 |  |
| Lot Area:      | 0 Sqft            |  |

### Address

| Country:       | СА         |
|----------------|------------|
| Province:      | Ontario    |
| City:          | London     |
| Postal Code:   | N6B 1B8    |
| Street:        | South      |
| Street Number: | 391        |
| Street Suffix: | St         |
| Floor Number:  | 0          |
| Longitude:     | E0° 0' 0'' |
| Latitude:      | N0° 0' 0'' |

#### Features

✓ Heating System:

## Agent Info



Parveen Arora & www.teamarora.com ■ 4169108923 Marveen@teamaro