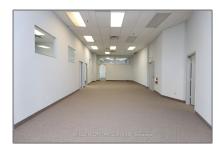

## Office

4,700 Sqft - 5004 Timberlea Blvd, Mississauga, Ontario L4W 5C5

## Basic **Details**

| Property Type:  | Office     |  |
|-----------------|------------|--|
| Listing Type:   | For Lease  |  |
| Listing ID:     | W9396600   |  |
| Price:          | \$9        |  |
| Rooms:          | 0          |  |
| Bathrooms:      | 0          |  |
| Half Bathrooms: | 0          |  |
| Square Footage: | 4,700 Sqft |  |
| Year Built:     | 0          |  |
| Lot Area:       | 0 Sqft     |  |