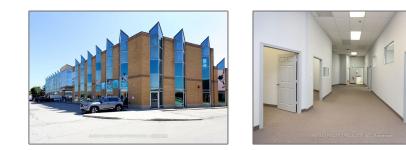

## Office

4,700 Sqft - 5004 Timberlea Blvd, Mississauga, Ontario L4W 5C5

## Basic **Details**

| Property Type:  | Office     |  |
|-----------------|------------|--|
| Listing Type:   | For Lease  |  |
| Listing ID:     | W9396600   |  |
| Price:          | \$9        |  |
| Rooms:          | 0          |  |
| Bathrooms:      | 0          |  |
| Half Bathrooms: | 0          |  |
| Square Footage: | 4,700 Sqft |  |
| Year Built:     | 0          |  |
| Lot Area:       | 0 Sqft     |  |