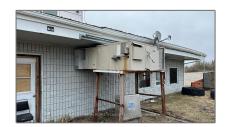

# Commercial/retail

- 1 655 Highway, Cochrane, Ontario POL 2B0

### Basic Details

| Property Type: | Commercial/retail |  |
|----------------|-------------------|--|
| Listing Type:  | For Sale          |  |
| Listing ID:    | T9396883          |  |
| Price:         | \$1,188,888       |  |
| Year Built:    | 0                 |  |
| Lot Area:      | 0 Sqft            |  |
|                |                   |  |