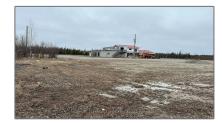

# Commercial/retail

- 1 655 Highway, Cochrane, Ontario POL 2B0

### Basic Details

| Property Type: | Commercial/retail |  |
|----------------|-------------------|--|
| Listing Type:  | For Sale          |  |
| Listing ID:    | T9396883          |  |
| Price:         | \$1,188,888       |  |
| Year Built:    | 0                 |  |
| Lot Area:      | 0 Sqft            |  |
|                |                   |  |

## Address

| Country:       | CA              |  |
|----------------|-----------------|--|
| Province:      | Ontario         |  |
| City:          | Cochrane        |  |
| Postal Code:   | P0L 2B0         |  |
| Street:        | Highway         |  |
| Street Number: | 1 655           |  |
| Floor Number:  | 0               |  |
| Longitude:     | W82° 58' 14.4"  |  |
| Latitude:      | N48° 59' 48.7'' |  |
|                |                 |  |