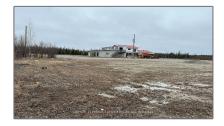

# Commercial/retail

- 1 655 Highway, Cochrane, Ontario POL 2B0

#### Basic **Details**

| Property Type: | Commercial/retail |  |
|----------------|-------------------|--|
| Listing Type:  | For Lease         |  |
| Listing ID:    | <b>T9397886</b>   |  |
| Price:         | \$3,500           |  |
| Year Built:    | 0                 |  |
| Lot Area:      | 0 Sqft            |  |

## Address

| Country:       | CA              |  |
|----------------|-----------------|--|
| Province:      | Ontario         |  |
| City:          | Cochrane        |  |
| Postal Code:   | P0L 2B0         |  |
| Street:        | Highway         |  |
| Street Number: | 1 655           |  |
| Floor Number:  | 0               |  |
| Longitude:     | W82° 35' 59.7'' |  |
| Latitude:      | N49° 4' 50.4''  |  |