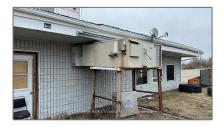

# Commercial/retail

- 1 655 Highway, Cochrane, Ontario POL 2B0









#### Basic **Details**

| Property Type: | Commercial/retail |  |
|----------------|-------------------|--|
| Listing Type:  | For Lease         |  |
| Listing ID:    | <b>T9397886</b>   |  |
| Price:         | \$3,500           |  |
| Year Built:    | 0                 |  |
| Lot Area:      | 0 Sqft            |  |

## Address

| Country:       | CA              |  |
|----------------|-----------------|--|
| Province:      | Ontario         |  |
| City:          | Cochrane        |  |
| Postal Code:   | P0L 2B0         |  |
| Street:        | Highway         |  |
| Street Number: | 1 655           |  |
| Floor Number:  | 0               |  |
| Longitude:     | W82° 35' 59.7'' |  |
| Latitude:      | N49° 4' 50.4''  |  |

### Features



# Agent Info



Parveen Arora

📨 parveen@teamarora