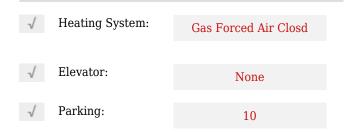

111                      |                                                                                                     |
| Crt                      |                                                                                                     |
| 0                        |                                                                                                     |
| W81° 36' 49.7''          |                                                                                                     |
| N43° 43' 24.2''          |                                                                                                     |
|                          | Ontario<br>Ontario<br>Centre Wellington<br>N1M 2W4<br>Gregson<br>111<br>Crt<br>0<br>W81° 36' 49.7'' |

#### Features



## Agent Info



Parveen Arora & www.teamarora.com ■ 4169108923 Marveen@teamarora.com