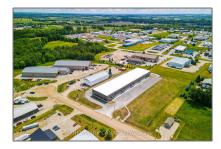

# Industrial

- 111 Gregson Crt, Centre Wellington, Ontario N1M 2W4

#### Address

| Property Type: | Industrial  |  |
|----------------|-------------|--|
| Listing Type:  | For Sale    |  |
| Listing ID:    | X9397678    |  |
| Price:         | \$1,516,000 |  |
| Year Built:    | 0           |  |
| Lot Area:      | 0 Sqft      |  |