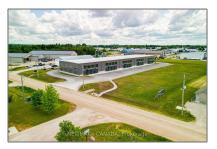

# Industrial

- 111 Gregson Crt, Centre Wellington, Ontario N1M 2W4

#### Address

| Property Type: | Industrial  |  |
|----------------|-------------|--|
| Listing Type:  | For Sale    |  |
| Listing ID:    | X9397678    |  |
| Price:         | \$1,516,000 |  |
| Year Built:    | 0           |  |
| Lot Area:      | 0 Sqft      |  |