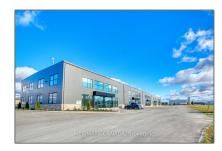

# Industrial

- 111 Gregson Crt, Centre Wellington, Ontario N1M 2W4

### Basic Details

| Property Type: | Industrial  |  |
|----------------|-------------|--|
| Listing Type:  | For Sale    |  |
| Listing ID:    | X9397699    |  |
| Price:         | \$2,274,000 |  |
| Year Built:    | 0           |  |
| Lot Area:      | 0 Sqft      |  |
|                |             |  |

## Address

| Country:       | CA                |  |
|----------------|-------------------|--|
| Province:      | Ontario           |  |
| City:          | Centre Wellington |  |
| Postal Code:   | N1M 2W4           |  |
| Street:        | Gregson           |  |
| Street Number: | 111               |  |
| Street Suffix: | Crt               |  |
| Floor Number:  | 0                 |  |
| Longitude:     | W81° 36' 49.7''   |  |
| Latitude:      | N43° 43' 24.2"    |  |