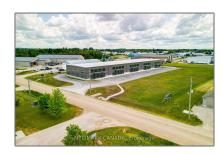

# Industrial

- 111 Gregson Crt, Centre Wellington, Ontario N1M 2W4

### Basic Details

| Property Type: | Industrial  |  |
|----------------|-------------|--|
| Listing Type:  | For Sale    |  |
| Listing ID:    | X9397699    |  |
| Price:         | \$2,274,000 |  |
| Year Built:    | 0           |  |
| Lot Area:      | 0 Sqft      |  |
|                |             |  |

## Address

| Country:       | CA                |  |
|----------------|-------------------|--|
| Province:      | Ontario           |  |
| City:          | Centre Wellington |  |
| Postal Code:   | N1M 2W4           |  |
| Street:        | Gregson           |  |
| Street Number: | 111               |  |
| Street Suffix: | Crt               |  |
| Floor Number:  | 0                 |  |
| Longitude:     | W81° 36' 49.7''   |  |
| Latitude:      | N43° 43' 24.2"    |  |