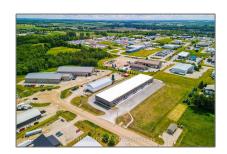

# Industrial

- 111 Gregson Crt, Centre Wellington, Ontario N1M 2W4

### Basic Details

| Property Type: | Industrial  |  |
|----------------|-------------|--|
| Listing Type:  | For Sale    |  |
| Listing ID:    | X9397699    |  |
| Price:         | \$2,274,000 |  |
| Year Built:    | 0           |  |
| Lot Area:      | 0 Sqft      |  |
|                |             |  |

## Address

| Country:       | CA                |  |
|----------------|-------------------|--|
| Province:      | Ontario           |  |
| City:          | Centre Wellington |  |
| Postal Code:   | N1M 2W4           |  |
| Street:        | Gregson           |  |
| Street Number: | 111               |  |
| Street Suffix: | Crt               |  |
| Floor Number:  | 0                 |  |
| Longitude:     | W81° 36' 49.7''   |  |
| Latitude:      | N43° 43' 24.2"    |  |