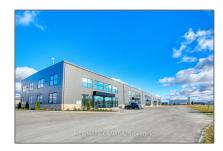

# Industrial

- 111 Gregson Crt, Centre Wellington, Ontario N1M 2W4

#### Basic Details

| Property Type: | Industrial  |  |
|----------------|-------------|--|
| Listing Type:  | For Sale    |  |
| Listing ID:    | X9397750    |  |
| Price:         | \$3,032,000 |  |
| Year Built:    | 0           |  |
| Lot Area:      | 0 Sqft      |  |
|                |             |  |