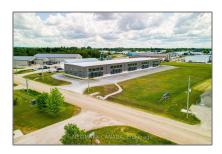

# Industrial

- 111 Gregson Crt, Centre Wellington, Ontario N1M 2W4

#### Basic Details

| Property Type: | Industrial  |  |
|----------------|-------------|--|
| Listing Type:  | For Sale    |  |
| Listing ID:    | X9397750    |  |
| Price:         | \$3,032,000 |  |
| Year Built:    | 0           |  |
| Lot Area:      | 0 Sqft      |  |
|                |             |  |