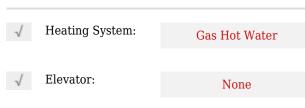

| 0          |  |
| Bathrooms:      | 0          |  |
| Half Bathrooms: | 0          |  |
| Square Footage: | 1,300 Sqft |  |
| Year Built:     | 0          |  |
| Lot Area:       | 0 Sqft     |  |

| Country:       | CA                           |  |
|----------------|------------------------------|--|
| Province:      | Ontario                      |  |
| City:          | Bradford West<br>Gwillimbury |  |
| Postal Code:   | L3Z 0R4                      |  |
| Street:        | John                         |  |
| Street Number: | 39                           |  |
| Street Suffix: | St                           |  |
| Floor Number:  | 0                            |  |
| Longitude:     | E0° 0' 0''                   |  |
| Latitude:      | N0° 0' 0''                   |  |

## Features



## Agent Info



Parveen Arora & www.teamarora.com ■ 4169108923 Marveen@teamarora.com