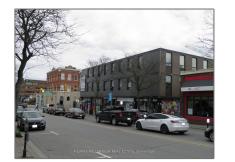

## Office

1,050 Sqft - 101 Dundas St, Whitby, Ontario L1N 2M2







Address



## Basic **Details**

| Property Type:  | Office     |  |
|-----------------|------------|--|
| Listing Type:   | For Lease  |  |
| Listing ID:     | E9400418   |  |
| Price:          | \$2,400    |  |
| Rooms:          | 0          |  |
| Bathrooms:      | 3          |  |
| Half Bathrooms: | 0          |  |
| Square Footage: | 1,050 Sqft |  |
| Year Built:     | 0          |  |
| Lot Area:       | 0 Sqft     |  |

| СА              |                                                                     |
|-----------------|---------------------------------------------------------------------|
| Ontario         |                                                                     |
| Whitby          |                                                                     |
| L1N