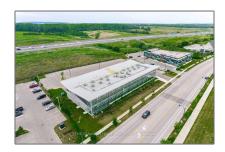

# Office

1,200 Sqft - 4645 Palladium Way, Burlington, Ontario L7M 0W9

### Address

| Country:       | CA         |
|----------------|------------|
| Province:      | Ontario    |
| City:          | Burlington |
| Postal Code:   | L7M 0W9    |
| Street:        | Palladium  |
| Street Number: | 4645       |
| Street Suffix: | Way        |
| Floor Number:  | 0          |
| Longitude:     | E0° 0' 0'' |
| Latitude:      | N0° 0' 0'' |