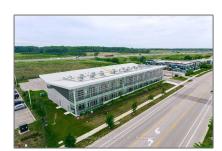

# Office

1,200 Sqft - 4645 Palladium Way, Burlington, Ontario L7M 0W9

### Address

| Country:       | CA         |
|----------------|------------|
| Province:      | Ontario    |
| City:          | Burlington |
| Postal Code:   | L7M 0W9    |
| Street:        | Palladium  |
| Street Number: | 4645       |
| Street Suffix: | Way        |
| Floor Number:  | 0          |
| Longitude:     | E0° 0' 0'' |
| Latitude:      | N0° 0' 0'' |