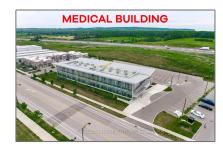

# Office

1,200 Sqft - 4645 Palladium Way, Burlington, Ontario L7M 0W9

### Address

| Country:       | CA         |
|----------------|------------|
| Province:      | Ontario    |
| City:          | Burlington |
| Postal Code:   | L7M 0W9    |
| Street:        | Palladium  |
| Street Number: | 4645       |
| Street Suffix: | Way        |
| Floor Number:  | 0          |
| Longitude:     | E0° 0' 0'' |
| Latitude:      | N0° 0' 0'' |