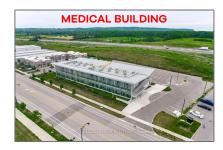

# Office

2,400~Sqft - 4645~Palladium~Way,~Burlington,~Ontario~L7M~0W9

### Basic Details

| Property Type:  | Office      |  |
|-----------------|-------------|--|
| Listing Type:   | For Sale    |  |
| Listing ID:     | W9410142    |  |
| Price:          | \$1,689,900 |  |
| Rooms:          | 0           |  |
| Bathrooms:      | 0           |  |
| Half Bathrooms: | 0           |  |
| Square Footage: | 2,400 Sqft  |  |
| Year Built:     | 0           |  |
| Lot Area:       | 0 Sqft      |  |
|                 |             |  |

### Address

| Country:       | CA         |
|----------------|------------|
| Province:      | Ontario    |
| City:          | Burlington |
| Postal Code:   | L7M 0W9    |
| Street:        | Palladium  |
| Street Number: | 4645       |
| Street Suffix: | Way        |
| Floor Number:  | 0          |
| Longitude:     | E0° 0' 0'' |
| Latitude:      | N0° 0' 0'' |