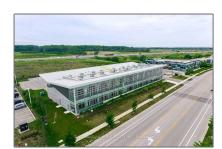

# Office

2,400~Sqft - 4645~Palladium~Way,~Burlington,~Ontario~L7M~0W9

### Basic Details

| Property Type:  | Office      |  |
|-----------------|-------------|--|
| Listing Type:   | For Sale    |  |
| Listing ID:     | W9410142    |  |
| Price:          | \$1,689,900 |  |
| Rooms:          | 0           |  |
| Bathrooms:      | 0           |  |
| Half Bathrooms: | 0           |  |
| Square Footage: | 2,400 Sqft  |  |
| Year Built:     | 0           |  |
| Lot Area:       | 0 Sqft      |  |
|                 |             |  |

### Address

| Country:       | CA         |
|----------------|------------|
| Province:      | Ontario    |
| City:          | Burlington |
| Postal Code:   | L7M 0W9    |
| Street:        | Palladium  |
| Street Number: | 4645       |
| Street Suffix: | Way        |
| Floor Number:  | 0          |
| Longitude:     | E0° 0' 0'' |
| Latitude:      | N0° 0' 0'' |