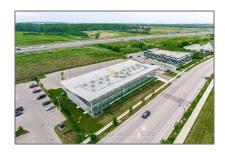

# Office

2,400~Sqft - 4645~Palladium~Way,~Burlington,~Ontario~L7M~0W9

### Basic Details

| Property Type:  | Office      |  |
|-----------------|-------------|--|
| Listing Type:   | For Sale    |  |
| Listing ID:     | W9410142    |  |
| Price:          | \$1,689,900 |  |
| Rooms:          | 0           |  |
| Bathrooms:      | 0           |  |
| Half Bathrooms: | 0           |  |
| Square Footage: | 2,400 Sqft  |  |
| Year Built:     | 0           |  |
| Lot Area:       | 0 Sqft      |  |
|                 |             |  |

### Address

| Country:       | CA         |
|----------------|------------|
| Province:      | Ontario    |
| City:          | Burlington |
| Postal Code:   | L7M 0W9    |
| Street:        | Palladium  |
| Street Number: | 4645       |
| Street Suffix: | Way        |
| Floor Number:  | 0          |
| Longitude:     | E0° 0' 0'' |
| Latitude:      | N0° 0' 0'' |