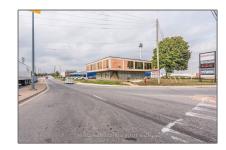

# Office

200 Sqft - 1300 Steeles Ave, Brampton, Ontario L6T 1A2









### Basic **Details**

## Address

| Property Type:  | Office    |  |
|-----------------|-----------|--|
| Listing Type:   | For Lease |  |
| Listing ID:     | W9414482  |  |
| Price:          | \$1,000   |  |
| Rooms:          | 0         |  |
| Bathrooms:      | 0         |  |
| Half Bathrooms: | 0         |  |
| Square Footage: | 200 Sqft  |  |
| Year Built:     | 0         |  |
| Lot Area:       | 0 Sqft    |  |

| Country:       | СА              |  |
|----------------|-----------------|--|
| Province:      | Ontario         |  |
| City:          | Brampton        |  |
| Postal Code:   | L6T 1A2         |  |
| Street:        | Steeles         |  |
| Street Number: | 1300            |  |
| Street Suffix: | Ave             |  |
| Floor Number:  | 0               |  |
| Longitude: