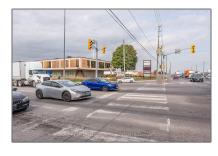

# Office

200 Sqft - 1300 Steeles Ave, Brampton, Ontario L6T 1A2









### Basic **Details**

## Address

| Property Type:  | Office    |  |
|-----------------|-----------|--|
| Listing Type:   | For Lease |  |
| Listing ID:     | W9414482  |  |
| Price:          | \$1,000   |  |
| Rooms:          | 0         |  |
| Bathrooms:      | 0         |  |
| Half Bathrooms: | 0         |  |
| Square Footage: | 200 Sqft  |  |
| Year Built:     | 0         |  |
| Lot Area:       | 0 Sqft    |  |

| Country:       | СА              |  |
|----------------|-----------------|--|
| Province:      | Ontario         |  |
| City:          | Brampton        |  |
| Postal Code:   | L6T 1A2         |  |
| Street:        | Steeles         |  |
| Street Number: | 1300            |  |
| Street Suffix: | Ave             |  |
| Floor Number:  | 0               |  |
| Longitude: