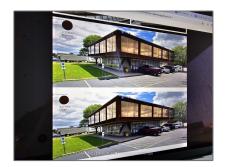

# Office

200 Sqft - 1300 Steeles Ave, Brampton, Ontario L6T 1A2









### Basic **Details**

## Address

| Property Type:  | Office    |  |
|-----------------|-----------|--|
| Listing Type:   | For Lease |  |
| Listing ID:     | W9414482  |  |
| Price:          | \$1,000   |  |
| Rooms:          | 0         |  |
| Bathrooms:      | 0         |  |
| Half Bathrooms: | 0         |  |
| Square Footage: | 200 Sqft  |  |
| Year Built:     | 0         |  |
| Lot Area:       | 0 Sqft    |  |

| Country:       | СА              |  |
|----------------|-----------------|--|
| Province:      | Ontario         |  |
| City:          | Brampton        |  |
| Postal Code:   | L6T 1A2         |  |
| Street:        | Steeles         |  |
| Street Number: | 1300            |  |
| Street Suffix: | Ave             |  |
| Floor Number:  | 0               |  |
| Longitude: