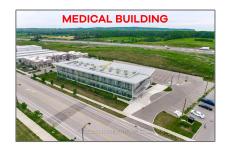

# Office

4,000~Sqft - 4645~Palladium~Way,~Burlington,~Ontario~L7M~0W9

### Basic Details

| Property Type:  | Office      |  |
|-----------------|-------------|--|
| Listing Type:   | For Sale    |  |
| Listing ID:     | W9415070    |  |
| Price:          | \$2,799,900 |  |
| Rooms:          | 0           |  |
| Bathrooms:      | 0           |  |
| Half Bathrooms: | 0           |  |
| Square Footage: | 4,000 Sqft  |  |
| Year Built:     | 0           |  |
| Lot Area:       | 0 Sqft      |  |
|                 |             |  |

### Address

| Country:       | CA              |  |
|----------------|-----------------|--|
| Province:      | Ontario         |  |
| City:          | Burlington      |  |
| Postal Code:   | L7M 0W9         |  |
| Street:        | Palladium       |  |
| Street Number: | 4645            |  |
| Street Suffix: | Way             |  |
| Floor Number:  | 0               |  |
| Longitude:     | W80° 10' 28.8'' |  |
| Latitude:      | N43° 24' 30.5"  |  |