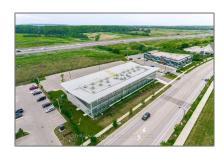

# Office

12,000 Sqft - 4645 Palladium Way, Burlington, Ontario L7M 0W9

### Basic Details

| Property Type:  | Office      |  |
|-----------------|-------------|--|
| Listing Type:   | For Sale    |  |
| Listing ID:     | W9415426    |  |
| Price:          | \$8,399,900 |  |
| Rooms:          | 0           |  |
| Bathrooms:      | 0           |  |
| Half Bathrooms: | 0           |  |
| Square Footage: | 12,000 Sqft |  |
| Year Built:     | 0           |  |
| Lot Area:       | 0 Sqft      |  |
|                 |             |  |

### Address

| Country:       | CA             |  |
|----------------|----------------|--|
| Province:      | Ontario        |  |
| City:          | Burlington     |  |
| Postal Code:   | L7M 0W9        |  |
| Street:        | Palladium      |  |
| Street Number: | 4645           |  |
| Street Suffix: | Way            |  |
| Floor Number:  | 0              |  |
| Longitude:     | W80° 10' 28.8" |  |
| Latitude:      | N43° 24' 30.5" |  |