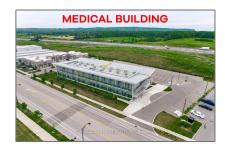

# Office

12,000 Sqft - 4645 Palladium Way, Burlington, Ontario L7M 0W9

### Basic Details

| Property Type:  | Office      |  |
|-----------------|-------------|--|
| Listing Type:   | For Sale    |  |
| Listing ID:     | W9415426    |  |
| Price:          | \$8,399,900 |  |
| Rooms:          | 0           |  |
| Bathrooms:      | 0           |  |
| Half Bathrooms: | 0           |  |
| Square Footage: | 12,000 Sqft |  |
| Year Built:     | 0           |  |
| Lot Area:       | 0 Sqft      |  |
|                 |             |  |

### Address

| Country:       | CA             |  |
|----------------|----------------|--|
| Province:      | Ontario        |  |
| City:          | Burlington     |  |
| Postal Code:   | L7M 0W9        |  |
| Street:        | Palladium      |  |
| Street Number: | 4645           |  |
| Street Suffix: | Way            |  |
| Floor Number:  | 0              |  |
| Longitude:     | W80° 10' 28.8" |  |
| Latitude:      | N43° 24' 30.5" |  |