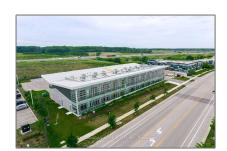

# Office

12,000 Sqft - 4645 Palladium Way, Burlington, Ontario L7M 0W9

### Basic Details

| Property Type:  | Office      |  |
|-----------------|-------------|--|
| Listing Type:   | For Sale    |  |
| Listing ID:     | W9415426    |  |
| Price:          | \$8,399,900 |  |
| Rooms:          | 0           |  |
| Bathrooms:      | 0           |  |
| Half Bathrooms: | 0           |  |
| Square Footage: | 12,000 Sqft |  |
| Year Built:     | 0           |  |
| Lot Area:       | 0 Sqft      |  |
|                 |             |  |

### Address

| Country:       | CA             |  |
|----------------|----------------|--|
| Province:      | Ontario        |  |
| City:          | Burlington     |  |
| Postal Code:   | L7M 0W9        |  |
| Street:        | Palladium      |  |
| Street Number: | 4645           |  |
| Street Suffix: | Way            |  |
| Floor Number:  | 0              |  |
| Longitude:     | W80° 10' 28.8" |  |
| Latitude:      | N43° 24' 30.5" |  |