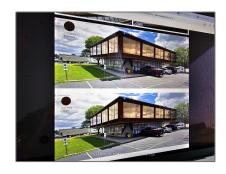

# Office

 $210\ Sqft$  -  $1300\ Steeles\ Ave,$  Brampton, Ontario L6T 1A2









#### Basic Details

| Property Type:  | Office    |  |
|-----------------|-----------|--|
| Listing Type:   | For Lease |  |
| Listing ID:     | W9415434  |  |
| Price:          | \$1,000   |  |
| Rooms:          | 0         |  |
| Bathrooms:      | 0         |  |
| Half Bathrooms: | 0         |  |
| Square Footage: | 210 Sqft  |  |
| Year Built:     | 0         |  |
| Lot Area:       | 0 Sqft    |  |
|                 |           |  |

#### Address

| Country:       | CA              |  |
|----------------|-----------------|--|
| Province:      | Ontario         |  |
| City:          | Brampton        |  |
| Postal Code:   | L6T 1A2         |  |
| Street:        | Steeles         |  |
| Street Number: | 1300            |  |
| Street Suffix: | Ave             |  |
| Floor Number:  |