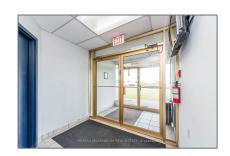

# Office

 $210\ Sqft$  -  $1300\ Steeles\ Ave,$  Brampton, Ontario L6T 1A2









#### Basic Details

| Property Type:  | Office    |  |
|-----------------|-----------|--|
| Listing Type:   | For Lease |  |
| Listing ID:     | W9415434  |  |
| Price:          | \$1,000   |  |
| Rooms:          | 0         |  |
| Bathrooms:      | 0         |  |
| Half Bathrooms: | 0         |  |
| Square Footage: | 210 Sqft  |  |
| Year Built:     | 0         |  |
| Lot Area:       | 0 Sqft    |  |
|                 |           |  |

#### Address

| Country:       | CA              |  |
|----------------|-----------------|--|
| Province:      | Ontario         |  |
| City:          | Brampton        |  |
| Postal Code:   | L6T 1A2         |  |
| Street:        | Steeles         |  |
| Street Number: | 1300            |  |
| Street Suffix: | Ave             |  |
| Floor Number:  | 0