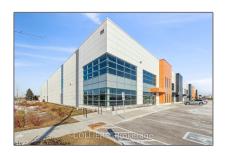

# Industrial

- 1155 Boundary Rd, Oshawa, Ontario L1J 6Z7





## Basic Details

| Property Type: | Industrial  |
|----------------|-------------|
| Listing Type:  | For Lease   |
| Listing ID:    | E9416346    |
| Price:         | <b>\$17</b> |
| Year Built:    | 0           |
| Lot Area:      | 0 Sqft      |

## Address

| Country:       | CA         |
|----------------|------------|
| Province:      | Ontario    |
| City:          | Oshawa     |
| Postal Code:   | L1J 6Z7    |
| Street:        | Boundary   |
| Street Number: | 1155       |
| Street Suffix: | Rd         |
| Floor Number:  | 0          |
| Longitude:     | E0° 0' 0'' |
| Latitude:      | N0° 0' 0'' |

### Features

| $\sqrt{}$ | Heating System: | Gas Forced Air Closd |
|-----------|-----------------|----------------------|
| $\sqrt{}$ | Elevator:       | None                 |

##