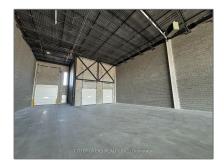

# Industrial

- 1440 Victoria St, Whitby, Ontario L1N 9N1









## Basic **Details**

## Address

| Property Type:IndustrialListing Type:For SaleListing ID:E9416571Price:\$3,850,650Year Built:0Lot Area:0 Sqft |                |             |  |
|--------------------------------------------------------------------------------------------------------------|----------------|-------------|--|
| Listing ID: E9416571 Price: \$3,850,650 Year Built: 0                                                        | Property Type: | Industrial  |  |
| Price: \$3,850,650<br>Year Built: 0                                                                          | Listing Type:  | For Sale    |  |
| Year Built: 0                                                                                                | Listing ID:    | E9416571    |  |
|