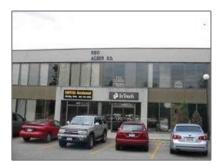

## Office

1,250 Sqft - 550 Alden Rd, Markham, Ontario L3R 6A8





## Basic **Details**

| Property Type:  | Office     |  |
|-----------------|------------|--|
| Listing Type:   | For Lease  |  |
| Listing ID:     | N9416650   |  |
| Price:          | \$11       |  |
| Rooms:          | 0          |  |
| Bathrooms:      | 1          |  |
| Half Bathrooms: | 0          |  |
| Square Footage: | 1,250 Sqft |  |
| Year Built:     | 0          |  |
| Lot Area:       | 0 Sqft     |  |

| Country:CAProvince:OntarioCity:MarkhamPostal Code:L3R 6A8Street:AldenStreet Number:550Street Suffix:RdFloor Number:0Longitude:E0° 0' 0''Latitude:N0° 0' 0'' |                |            |  |
|-------------------------------------------------------------------------------------------------------------------------------------------------------------|----------------|----------