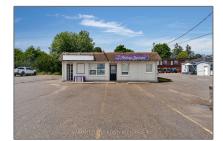

## Commercial/retail

- 758 Yonge St, Midland, Ontario L4R 2E5







Address



## Basic **Details**

| Property Type: | Commercial/retail |  |
|----------------|-------------------|--|
| Listing Type:  | For Sale          |  |
| Listing ID:    | S9416220          |  |
| Price:         | \$574,900         |  |
| Year Built:    | 0                 |  |
| Lot Area:      | 0 Sqft            |  |
|                |                   |  |

| Country:       | CA             |  |
|----------------|----------------|--|
| Province:      | Ontario        |  |
| City:          | Midland        |  |
| Postal Code:   | L4R 2E5        |  |
| Street:        | Yonge          |  |
| Street Number: | 758            |  |
| Street Suffix: | St             |  |
| Floor Number:  | 0              |  |
| Longitude:     | W80° 6' 22.5'' |  |
| Latitude:      | N44° 44' 33.7" |