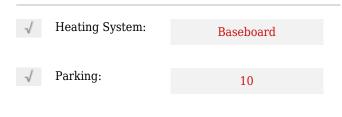

Basic **Details**

| Property Type: | Commercial/retail |  |
|----------------|-------------------|--|
| Listing Type:  | For Sale          |  |
| Listing ID:    | S9416220          |  |
| Price:         | \$574,900         |  |
| Year Built:    | 0                 |  |
| Lot Area:      | 0 Sqft            |  |
|                |                   |  |

| Country:       | CA             |  |
|----------------|----------------|--|
| Province:      | Ontario        |  |
| City:          | Midland        |  |
| Postal Code:   | L4R 2E5        |  |
| Street:        | Yonge          |  |
| Street Number: | 758            |  |
| Street Suffix: | St             |  |
| Floor Number:  | 0              |  |
| Longitude:     | W80° 6' 22.5'' |  |
| Latitude:      | N44° 44' 33.7" |  |

## Features



## Agent Info



Parveen Arora & www.teamarora.com ■ 4169108923 Marveen@teamarora.com