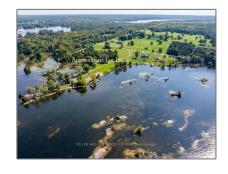

# Land

- 2250 6th Line, Douro-Dummer, Ontario K0L 2H0

## Address

| Country:       | CA              |  |
|----------------|-----------------|--|
| Province:      | Ontario         |  |
| City:          | Douro-Dummer    |  |
| Postal Code:   | K0L 2H0         |  |
| Street:        | 6th             |  |
| Street Number: | 2250            |  |
| Street Suffix: | Line            |  |
| Floor Number:  | 0               |  |
| Longitude:     | W79° 53' 16.3'' |  |
| Latitude:      | N44° 32' 28''   |  |