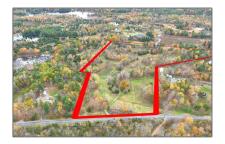

## Vacant Land

- 3432 DESERT LAKE Rd, South Frontenac, Ontario K0H 2W0

Address

| Province: Ontario<br>City: South Frontenac<br>Postal Code: KOH 2WO<br>Street: DESERT LAKE<br>Street Number: 3432<br>Street Suffix: Rd<br>Floor Number: 0<br>Longitude: W77° 18' 53.5'' |                |                 |  |
|----------------------------------------------------------------------------------------------------------------------------------------------------------------------------------------|----------------|-----------------|--|
| City:South FrontenacPostal Code:KOH 2WOStreet:DESERT LAKEStreet Number:3432Street Suffix:RdFloor Number:0Longitude:W77° 18' 53.5''                                                     | Country:       | CA              |  |
| Postal Code:KOH 2WOStreet:DESERT LAKEStreet Number:3432Street Suffix:RdFloor Number:0Longitude:W77° 18' 53.5''                                                                         | Province:      | Ontario         |  |
| Street:DESERT LAKEStreet Number:3432Street Suffix:RdFloor Number:0Longitude:W77° 18' 53.5''                                                                                            | City:          | South Frontenac |  |
| Street Number:3432Street Suffix:RdFloor Number:0Longitude:W77° 18' 53.5''                                                                                                              | Postal Code:   | K0H 2W0         |  |
| Street Suffix:RdFloor Number:0Longitude:W77° 18' 53.5''                                                                                                                                | Street:        | DESERT LAKE     |  |
| Floor Number: 0<br>Longitude: W77° 18' 53.5''                                                                                                                                          | Street Number: | 3432            |  |
| Longitude: W77° 18' 53.5''                                                                                                                                                             | Street Suffix: | Rd              |  |
|                                                                                                                                                                                        | Floor Number:  | 0               |  |
| Latitude: N44° 29' 34.8''                                                                                                                                                              | Longitude:     | W77° 18' 53.5'' |  |
|                                                                                                                                                                                        | Latitude:      | N44° 29' 34.8'' |  |