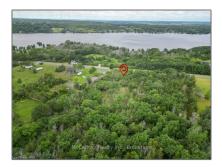

## Vacant Land

- PART LO COUNTY RD 9, Greater Napanee, Ontario K7R 3K8

Address

| Country:       | CA              |  |
|----------------|-----------------|--|
| Province:      | Ontario         |  |
| City:          | Greater Napanee |  |
| Postal Code:   | K7R 3K8         |  |
| Street:        | COUNTY RD 9     |  |
| Street Number: | PART LO         |  |
| Floor Number:  | 0               |  |
| Longitude:     | W78° 56' 52.3'' |  |
| Latitude:      | N44° 8' 22.4''  |  |