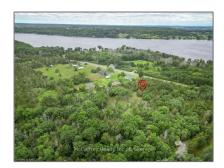

## Vacant Land

- PART LO COUNTY RD 9, Greater Napanee, Ontario K7R 3K8

Address

| Country:       | CA              |  |
|----------------|-----------------|--|
| Province:      | Ontario         |  |
| City:          | Greater Napanee |  |
| Postal Code:   | K7R 3K8         |  |
| Street:        | COUNTY RD 9     |  |
| Street Number: | PART LO         |  |
| Floor Number:  | 0               |  |
| Longitude:     | W78° 56' 52.3'' |  |
| Latitude:      | N44° 8' 22.4''  |  |