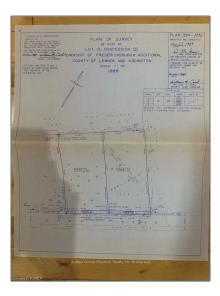

# Vacant Land

- PT LT 1 COUNTY ROAD 25, Greater Napanee, Ontario K7R 3K7

## Address

| Country:       | CA                     |  |
|----------------|------------------------|--|
| Province:      | Ontario                |  |
| City:          | <b>Greater Napanee</b> |  |
| Postal Code:   | K7R 3K7                |  |
| Street:        | COUNTY ROAD 25         |  |
| Street Number: | PT LT 1                |  |
| Floor Number:  | 0                      |  |
| Longitude:     | W77° 0' 23.2''         |  |
| Latitude:      | N44° 6' 59.6''         |  |
|                |                        |  |