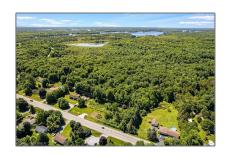

# Vacant Land

- 2561 RIDEAU FERRY Rd, Drummond/North Elmsley, Ontario K7H 0G5  $\,$ 

### Address

| Country:       | CA                        |  |
|----------------|---------------------------|--|
| Province:      | Ontario                   |  |
| City:          | Drummond/North<br>Elmsley |  |
| Postal Code:   | К7H 0G5                   |  |
| Street:        | RIDEAU FERRY              |  |
| Street Number: | 2561                      |  |
| Street Suffix: | Rd                        |  |
| Floor Number:  | 0                         |  |
| Longitude:     | W77° 46' 52.1''           |  |
| Latitude:      | N44° 52' 28.2''           |  |