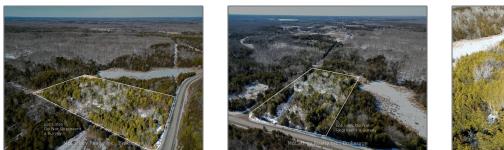

## Vacant Land

- NEAR 13 LIME LAKE Rd, Greater Napanee, Ontario K0K 2W0

| Country:       | CA              |  |
|----------------|-----------------|--|
| Province:      | Ontario         |  |
| City:          | Greater Napanee |  |
| Postal Code:   | K0K 2W0         |  |
| Street:        | LIME LAKE       |  |
| Street Number: | NEAR 13         |  |
| Street Suffix: | Rd              |  |
| Floor Number:  | 0               |  |
| Longitude:     | W78° 54' 8.3''  |  |
| Latitude:      | N44° 23' 12.6'' |  |
|                |                 |  |