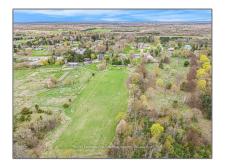

# Vacant Land

- PART LO COUNTY ROAD 2, Front of Yonge, Ontario K0E 1R0

#### Address

| Property Type: | Vacant Land |  |
|----------------|-------------|--|
| Listing Type:  | For Sale    |  |
| Listing ID:    | X9410910    |  |
| Price:         | \$50,000    |  |
| Year Built:    | 0           |  |
| Lot Area:      | 0 Sqft      |  |

| Country:       | CA             |  |
|----------------|----------------|--|
| Province:      | Ontario        |  |
| City:          | Front of Yonge |  |
| Postal Code:   | K0E 1R0        |  |
| Street:        | COUNTY ROAD 2  |  |
| Street Number: | PART LO        |  |
| Floor Number:  | 0              |  |
| Longitude:     | W76° 7' 19.5'' |  |
| Latitude:      | N44° 28' 41''  |  |