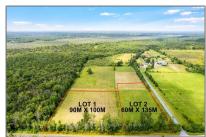

# Vacant Land

- LOT 1-2 MCLACHLIN Rd, Beckwith, Ontario K7A 4S7

## Address

| Property Type: | Vacant Land |  |
|----------------|-------------|--|
| Listing Type:  | For Sale    |  |
| Listing ID:    | X9411370    |  |
| Price:         | \$159,000   |  |
| Year Built:    | 0           |  |
| Lot Area:      | 0 Sqft      |  |

| CA              |                                                                                      |
|-----------------|--------------------------------------------------------------------------------------|
| Ontario         |                                                                                      |
| Beckwith        |                                                                                      |
| K7A 4S7         |                                                                                      |
| MCLACHLIN       |                                                                                      |
| LOT 1-2         |                                                                                      |
| Rd              |                                                                                      |
| 0               |                                                                                      |
| W77° 57' 42.9'' |                                                                                      |
| N45° 1' 10.7''  |                                                                                      |
|                 | Ontario<br>Beckwith<br>K7A 4S7<br>MCLACHLIN<br>LOT 1-2<br>Rd<br>0<br>W77° 57' 42.9'' |