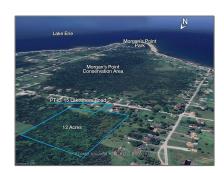

# Vacant Land

- PT LT 1 LAKESHORE Rd, Wainfleet, Ontario L0S  $1\!\,\mathrm{V0}$ 

### Address

| Country:       | CA         |  |
|----------------|------------|--|
| Province:      | Ontario    |  |
| City:          | Wainfleet  |  |
| Postal Code:   | L0S 1V0    |  |
| Street:        | LAKESHORE  |  |
| Street Number: | PT LT 1    |  |
| Street Suffix: | Rd         |  |
| Floor Number:  | 0          |  |
| Longitude:     | E0° 0' 0'' |  |
| Latitude:      | N0° 0' 0'' |  |