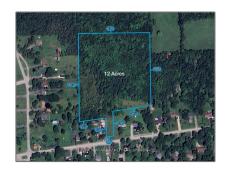

# Vacant Land

- PT LT 1 LAKESHORE Rd, Wainfleet, Ontario L0S  $1\!\,\mathrm{V0}$ 

### Address

| Country:       | CA         |  |
|----------------|------------|--|
| Province:      | Ontario    |  |
| City:          | Wainfleet  |  |
| Postal Code:   | L0S 1V0    |  |
| Street:        | LAKESHORE  |  |
| Street Number: | PT LT 1    |  |
| Street Suffix: | Rd         |  |
| Floor Number:  | 0          |  |
| Longitude:     | E0° 0' 0'' |  |
| Latitude:      | N0° 0' 0'' |  |