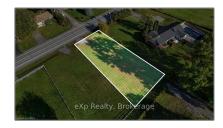

# Vacant Land

- PT LT 2 PALACE Rd, Greater Napanee, Ontario K7R 1A7

## Address

| Country:       | CA              |  |
|----------------|-----------------|--|
| Province:      | Ontario         |  |
| City:          | Greater Napanee |  |
| Postal Code:   | K7R 1A7         |  |
| Street:        | PALACE          |  |
| Street Number: | PT LT 2         |  |
| Street Suffix: | Rd              |  |
| Floor Number:  | 0               |  |
| Longitude:     | W77° 4' 2.2"    |  |
| Latitude:      | N44° 15' 49''   |  |