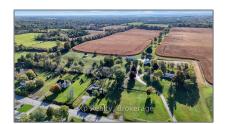

# Vacant Land

- PT LT 2 PALACE Rd, Greater Napanee, Ontario K7R 1A7

## Address

| Country:       | CA              |  |
|----------------|-----------------|--|
| Province:      | Ontario         |  |
| City:          | Greater Napanee |  |
| Postal Code:   | K7R 1A7         |  |
| Street:        | PALACE          |  |
| Street Number: | PT LT 2         |  |
| Street Suffix: | Rd              |  |
| Floor Number:  | 0               |  |
| Longitude:     | W77° 4' 2.2"    |  |
| Latitude:      | N44° 15' 49''   |  |