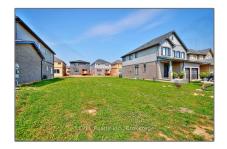

# Vacant Land

- 30 SWAN Ave, Pelham, Ontario LOS 1E6

## Basic Details

| Property Type: | <b>Vacant Land</b> |  |
|----------------|--------------------|--|
| Listing Type:  | For Sale           |  |
| Listing ID:    | X9412821           |  |
| Price:         | \$399,900          |  |
| Year Built:    | 0                  |  |
| Lot Area:      | 0 Sqft             |  |

## Address

| Country:       | CA             |  |
|----------------|----------------|--|
| Province:      | Ontario        |  |
| City:          | Pelham         |  |
| Postal Code:   | LOS 1E6        |  |
| Street:        | SWAN           |  |
| Street Number: | 30             |  |
| Street Suffix: | Ave            |  |
| Floor Number:  | 0              |  |
| Longitude:     | W80° 43' 39.5" |  |
| Latitude:      | N43° 2' 15"    |  |