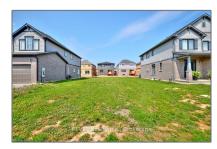

# Vacant Land

- 30 SWAN Ave, Pelham, Ontario LOS 1E6

## Basic Details

| Property Type: | <b>Vacant Land</b> |  |
|----------------|--------------------|--|
| Listing Type:  | For Sale           |  |
| Listing ID:    | X9412821           |  |
| Price:         | \$399,900          |  |
| Year Built:    | 0                  |  |
| Lot Area:      | 0 Sqft             |  |

## Address

| Country:       | CA             |  |
|----------------|----------------|--|
| Province:      | Ontario        |  |
| City:          | Pelham         |  |
| Postal Code:   | LOS 1E6        |  |
| Street:        | SWAN           |  |
| Street Number: | 30             |  |
| Street Suffix: | Ave            |  |
| Floor Number:  | 0              |  |
| Longitude:     | W80° 43' 39.5" |  |
| Latitude:      | N43° 2' 15"    |  |