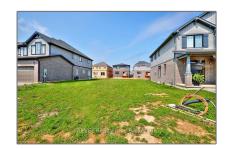

# Vacant Land

- 30 SWAN Ave, Pelham, Ontario LOS 1E6

## Basic Details

| Property Type: | <b>Vacant Land</b> |  |
|----------------|--------------------|--|
| Listing Type:  | For Sale           |  |
| Listing ID:    | X9412821           |  |
| Price:         | \$399,900          |  |
| Year Built:    | 0                  |  |
| Lot Area:      | 0 Sqft             |  |

## Address

| Country:       | CA             |  |
|----------------|----------------|--|
| Province:      | Ontario        |  |
| City:          | Pelham         |  |
| Postal Code:   | LOS 1E6        |  |
| Street:        | SWAN           |  |
| Street Number: | 30             |  |
| Street Suffix: | Ave            |  |
| Floor Number:  | 0              |  |
| Longitude:     | W80° 43' 39.5" |  |
| Latitude:      | N43° 2' 15"    |  |