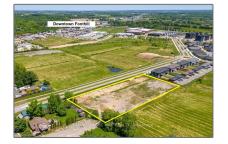

# Vacant Land

- 1395 STATION St, Pelham, Ontario LOS 1E3

#### Address

| Property Type: | Vacant Land |  |
|----------------|-------------|--|
| Listing Type:  | For Sale    |  |
| Listing ID:    | X9414168    |  |
| Price:         | \$2,799,990 |  |
| Year Built:    | 0           |  |
| Lot Area:      | 0 Sqft      |  |
|                |             |  |

| Country:       | СА              |  |
|----------------|-----------------|--|
| Province:      | Ontario         |  |
| City:          | Pelham          |  |
| Postal Code:   | L0S 1E3         |  |
| Street:        | STATION         |  |
| Street Number: | 1395            |  |
| Street Suffix: | St              |  |
| Floor Number:  | 0               |  |
| Longitude:     | W80° 43' 13.9'' |  |
| Latitude:      | N43° 2' 37.8''  |  |
|                |                 |  |