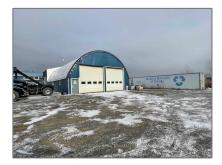

# Commercial/retail

- 1789 ALLANPORT Rd, Thorold, Ontario LOS 1K0

### Address

| Commercial/retail |                                       |
|-------------------|---------------------------------------|
| For Lease         |                                       |
| X9412422          |                                       |
| \$9,000           |                                       |
| 0                 |                                       |
| 0 Sqft            |                                       |
|                   | For Lease<br>X9412422<br>\$9,000<br>0 |