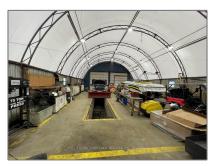

# Commercial/retail

- 1789 ALLANPORT Rd, Thorold, Ontario LOS 1K0

### Address

| Commercial/retail |                                       |
|-------------------|---------------------------------------|
| For Lease         |                                       |
| X9412422          |                                       |
| \$9,000           |                                       |
| 0                 |                                       |
| 0 Sqft            |                                       |
|                   | For Lease<br>X9412422<br>\$9,000<br>0 |