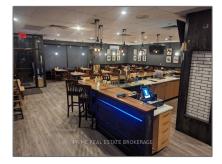

# Commercial/retail

- 58 King St, Lambton Shores, Ontario N0N 1J0









## Basic **Details**

#### Address

| Commercial/retail |                                          |
|-------------------|------------------------------------------|
| For Sale          |                                          |
| X9417577          |                                          |
| \$1,200,000       |                                          |
| 0                 |                                          |
| 0 Sqft            |                                          |
|                   | For Sale<br>X9417577<br>\$1,200,000<br>0 |

| СА             |                                                                                 |
|----------------|---------------------------------------------------------------------------------|
| Ontario        |