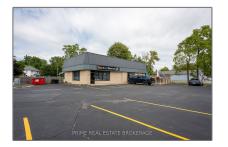

# Commercial/retail

- 58 King St, Lambton Shores, Ontario N0N 1J0

#### Address

| Commercial/retail |                                          |
|-------------------|------------------------------------------|
| For Sale          |                                          |
| X9417577          |                                          |
| \$1,200,000       |                                          |
| 0                 |                                          |
| 0 Sqft            |                                          |
|                   | For Sale<br>X9417577<br>\$1,200,000<br>0 |

| СА             |                                                                                 |
|----------------|---------------------------------------------------------------------------------|
| Ontario        |                                                                                 |
| Lambton Shores |                                                                                 |
| NON 1JO        |                                                                                 |
| King           |                                                                                 |
| 58             |                                                                                 |
| St             |                                                                                 |
| 0              |                                                                                 |
| W82° 0' 19.9'' |                                                                                 |
| N43° 6' 1.8''  |                                                                                 |
|                | Ontario<br>Lambton Shores<br>NON 1JO<br>King<br>58<br>St<br>0<br>W82° 0' 19.9'' |