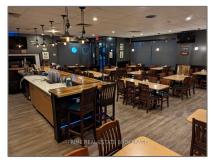

# Commercial/retail

- 58 King St, Lambton Shores, Ontario N0N 1J0









## Basic **Details**

#### Address

| Commercial/retail |                                          |
|-------------------|------------------------------------------|
| For Sale          |                                          |
| X9417577          |                                          |
| \$1,200,000       |                                          |
| 0                 |                                          |
| 0 Sqft            |                                          |
|                   | For Sale<br>X9417577<br>\$1,200,000<br>0 |

| СА             |                                                                                 |
|----------------|---------------------------------------------------------------------------------|
| Ontario        |