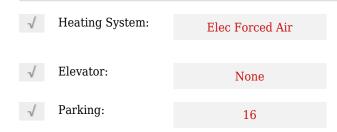

|
| King           |                                                                                 |
| 58             |                                                                                 |
| St             |                                                                                 |
| 0              |                                                                                 |
| W82° 0' 19.9'' |                                                                                 |
| N43° 6' 1.8''  |                                                                                 |
|                | Ontario<br>Lambton Shores<br>NON 1JO<br>King<br>58<br>St<br>0<br>W82° 0' 19.9'' |

### Features



## Agent Info



Parveen Arora & www.teamarora.com ■ 4169108923 Marveen@teamarora.com