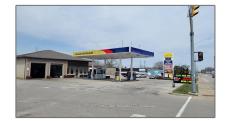

## Commercial/retail

- 151 HIGHWAY 20, Pelham, Ontario LOS 1E0









## Basic Details

| Property Type: | Commercial/retail |  |
|----------------|-------------------|--|
| Listing Type:  | For Lease         |  |
| Listing ID:    | X9414675          |  |
| Price:         | \$5,000           |  |
| Year Built:    | 0                 |  |
| Lot Area:      | 0 Sqft            |  |

## Address

| Country:       | CA             |  |
|----------------|----------------|--|
| Province:      | Ontario        |  |
| City:          | Pelham         |  |
| Postal Code:   | L0S 1E0        |  |
| Street:        | HIGHWAY 20     |  |
| Street Number: | 151            |  |
| Floor Number:  | 0              |  |
| Longitude:     | W80° 43' 31.7" |  |
| Latitude:      | N43° 2' 59.9"  |  |
|                |                |  |

## Agent Info



Parveen Arora & www.te