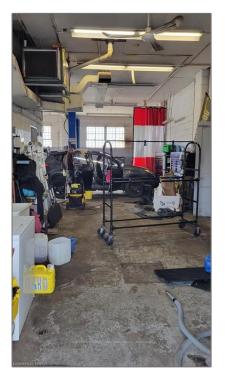

## Commercial/retail

- 151 HIGHWAY 20, Pelham, Ontario LOS 1E0









## Basic Details

| Property Type: | Commercial/retail |  |
|----------------|-------------------|--|
| Listing Type:  | For Lease         |  |
| Listing ID:    | X9414675          |  |
| Price:         | \$5,000           |  |
| Year Built:    | 0                 |  |
| Lot Area:      | 0 Sqft            |  |

## Address

| Country:       | CA             |  |
|----------------|----------------|--|
| Province:      | Ontario        |  |
| City:          | Pelham         |  |
| Postal Code:   | L0S 1E0        |  |
| Street:        | HIGHWAY 20     |  |
| Street Number: | 151            |  |
| Floor Number:  | 0              |  |
| Longitude:     | W80° 43' 31.7" |  |
| Latitude:      | N43° 2' 59.9"  |  |
|                |                |  |

## Agent Info



Parveen Arora & www.teamar