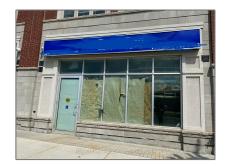

# Commercial/retail

- 340 Copper Creek Dr, Markham, Ontario L6B 1N8

### **Basic Details**

| Property Type: | Commercial/retail |  |
|----------------|-------------------|--|
| Listing Type:  | For Lease         |  |
| Listing ID:    | N9418186          |  |
| Price:         | \$2,600           |  |
| Year Built:    | 0                 |  |
| Lot Area:      | 0 Sqft            |  |
|                |                   |  |

## Address

| Country:       | CA              |  |
|----------------|-----------------|--|
| Province:      | Ontario         |  |
| City:          | Markham         |  |
| Postal Code:   | L6B 1N8         |  |
| Street:        | Copper Creek    |  |
| Street Number: | 340             |  |
| Street Suffix: | Dr              |  |
| Floor Number:  | 0               |  |
| Longitude:     | W80° 46' 42.4'' |  |
| Latitude:      | N43° 52' 17.1"  |  |