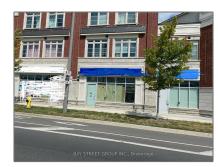

# Commercial/retail

- 340 Copper Creek Dr, Markham, Ontario L6B 1N8

### **Basic Details**

| Property Type: | Commercial/retail |  |
|----------------|-------------------|--|
| Listing Type:  | For Lease         |  |
| Listing ID:    | N9418186          |  |
| Price:         | \$2,600           |  |
| Year Built:    | 0                 |  |
| Lot Area:      | 0 Sqft            |  |
|                |                   |  |

## Address

| Country:       | CA              |  |
|----------------|-----------------|--|
| Province:      | Ontario         |  |
| City:          | Markham         |  |
| Postal Code:   | L6B 1N8         |  |
| Street:        | Copper Creek    |  |
| Street Number: | 340             |  |
| Street Suffix: | Dr              |  |
| Floor Number:  | 0               |  |
| Longitude:     | W80° 46' 42.4'' |  |
| Latitude:      | N43° 52' 17.1"  |  |