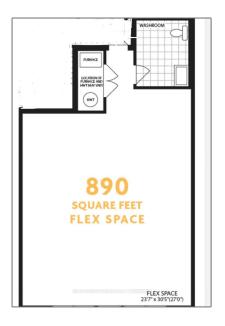

### **Basic Details**

| Property Type: | Commercial/retail |  |
|----------------|-------------------|--|
| Listing Type:  | For Lease         |  |
| Listing ID:    | N9418186          |  |
| Price:         | \$2,600           |  |
| Year Built:    | 0                 |  |
| Lot Area:      | 0 Sqft            |  |
|                |                   |  |