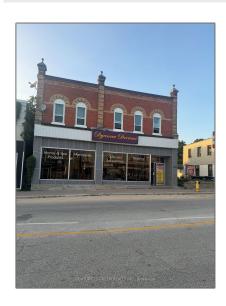

## Commercial/retail

- 7288 Highway 26 Rd, Clearview, Ontario L0M 1S0

## **Basic Details**

| Property Type: | Commercial/retail |  |
|----------------|-------------------|--|
| Listing Type:  | For Lease         |  |
| Listing ID:    | S9420245          |  |
| Price:         | \$20              |  |
| Year Built:    | 0                 |  |
| Lot Area:      | 0 Sqft            |  |

## Address

| Country:       | CA              |  |
|----------------|-----------------|--|
| Province:      | Ontario         |  |
| City:          | Clearview       |  |
| Postal Code:   | L0M 1S0         |  |
| Street:        | Highway 26      |  |
| Street Number: | 7288            |  |
| Street Suffix: | Rd              |  |
| Floor Number:  | 0               |  |
| Longitude:     | W81° 54' 36.8"  |  |
| Latitude:      | N44° 25' 11.4'' |  |